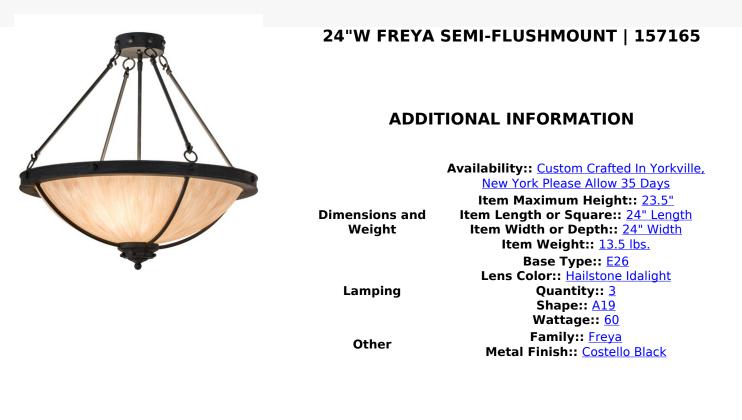

For a distinctive and luxurious look in any residential or commercial space, Freya is thoughtfully designed with a Whitestone Idalight diffuser and enhanced with hardware and accents featured in a Costello Black finish. This transitionally styled fixture is perfect for illuminating corridors, lobbies, living rooms and other areas. This ceiling fixture is crafted by the highly skilled hands of our artisans in the Yorkville, New York in the USA. Custom styles, sizes and colors are available, as well as dimmable energy efficient lamping options. The fixture is UL and cUL listed for damp and dry locations.