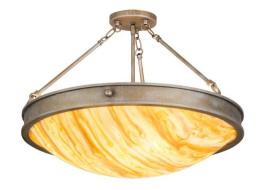

Lens Color:: <u>Travertine Idalight</u>
Lamping Quantity:: 3

Quantity:: 3 Shape:: A19 Wattage:: 60 Family:: Dionne

Other Metal Finish:: Antique Silver

Offering an elegant look for your interiors. This stunning ceiling fixture features a Travertine Idalight shade which is enhanced with an Antique Silver finish. This fixture is ideal as a lustrous centerpiece for a variety of rooms in fine residential, hospitality and commercial settings. Dionne is handcrafted by highly skilled artisans in our 180,000 square foot manufacturing facility in Yorkville, New York. Lens colors, metal finishes and fixture sizes can be customized to meet your needs. UL and cUL listed for damp and dry locations.