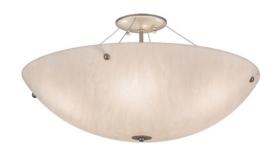

Item Width or Depth:: 24" Width

Item Weight:: 4.5 lbs.
Base Type:: GU24

Lens Color:: Whitestone Idalight
Lamping Quantity:: 6

Shape:: A19
Wattage:: 12 LED
Family:: Cypola
Metal Finish:: Nickel

**Other** 

This subtle yet exquisite pendant is designed to highlight any residential, office or commercial space. This elegant Whitestone Idalight shade is paired with hardware featured in a stunning Nickel powdercoat finish. Handmade in the USA, this pendant is offered in custom sizes, styles and finishes, as well as dimmable energy efficient lamping options such as LED. UL and cUL listed for damp and dry locations.