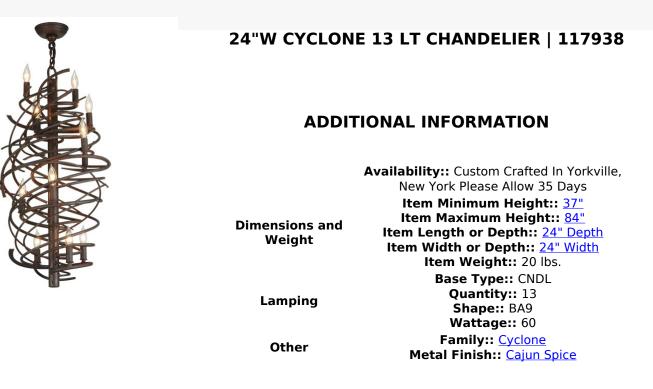

The bold, eye-catching Cyclone simulates whirling winds of energy and gyration with twisting steel that is accentuated with 13 delicately placed beacons to help you weather the storm. The winding mass of steel surrounds a sturdy post, all featured in our Cajun Spice finish. Make an impressive design statement that will wow guests in lobbies, conference rooms, entryways and other residential and commercial spaces. The fixture is handcrafted by master artisans in our Upstate New York manufacturing facility. Custom designs, styles, sizes and dimmable energy efficient lamping such as LEDs are available. This chandelier is UL and cUL listed for damp and dry locations.