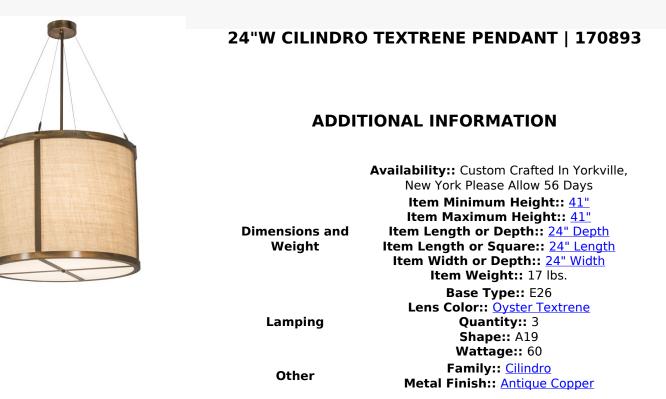

Designed with a round profile and a clean architectural look, this appealing and versatile pendant defines a sophisticated aesthetic. This Burlap Textrene shade is designed with a Statuario Idalight bottom diffuser and complemented with frame, decorative accents and hardware featured in an Antique Copper finish. Handcrafted by highly skilled artisans in our manufacturing facility in Upstate New York, this transitional styled pendant is available in a wide range of custom choices including various designs, colors, sizes and dimmable energy efficient lamping options including LED. This fixture is UL and cUL listed for damp and dry locations.