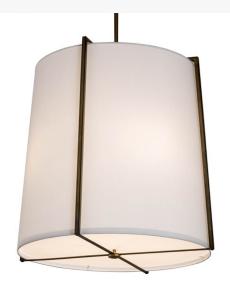

## 24"W CILINDRO STRUCTURE PENDANT | 181543

Item Weight:: 11 lbs.
Base Type:: E26

Lens Color:: White TexteneStatuario Idalight

Lamping Quantity:: 4

Shape:: A19 Wattage:: 60 Family:: <u>Cilindro</u>

Other Metal Finish:: Aged Brass

Designed with a curved profile and a clean architectural look, this appealing and versatile ceiling fixture reveals a sophisticated aesthetic. This pendant features a White Textrene shade enhanced with a Statuario Idalight bottom diffuser. The hardware, frame and crossbar design are featured in a Hand-applied Custom Powdercoat finish. Handcrafted by highly skilled artisans in our manufacturing facility in Upstate New York, this transitional styled pendant is available in a wide range of custom choices including various designs, colors, sizes and dimmable energy efficient lamping options such as LED. This pendant is UL and cUL listed for damp and dry locations.