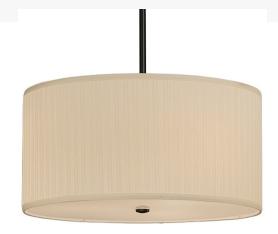

## 24"W CILINDRO MUSHROOM PLEATED TEXTRENE PENDANT | 147915

Item Weight:: 10 lbs.
Base Type:: E26

Lens Color:: White Moire SilkStatuario

Idalight
Quantity:: 3

Shape:: A19 Wattage:: 60 Family:: <u>Cilindro</u>

Other Hamily:: Clilingro
Metal Finish:: Solar Black

Designed with a stunning, round profile that fits into residential and commercial settings, this pendant defines a distinctive sophisticated aesthetic. The White Moire Silk pleated shade is complemented with hardware featured in a Solar Black finish and enhanced with a Statuario Idalight bottom diffuser. Handcrafted in the USA, this fixture is available in custom colors, styles and sizes, as well as dimmable energy efficient lamping options such as LED. The pendant is UL and cUL listed for damp and dry locations.