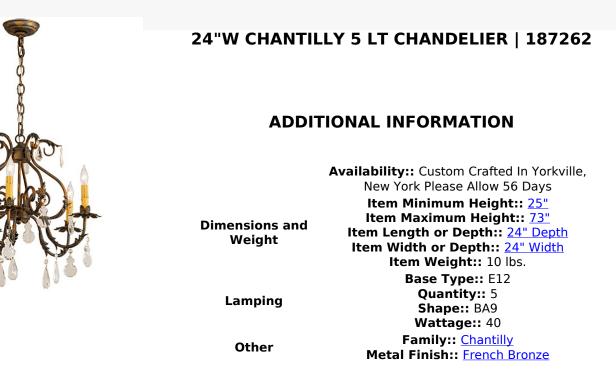

An elegant chandelier design comes to light with sparkle and glamour. 5 Amber faux candlelights are perched on floral bobeches which are embraced by exquisite curved arms in a French Bronze finish. Matching Acanthus leaves, crystal droplets and scrolls grace this lovely fixture. The overall height ranges from 25 to 73 inches as the chain length can be easily adjusted in the field to accommodate your specific lighting application needs. Handcrafted in our 180,000 square foot manufacturing facility in Yorkville, New York. Custom options include special sizes, shades and finishes. UL and cUL listed for damp and dry locations.