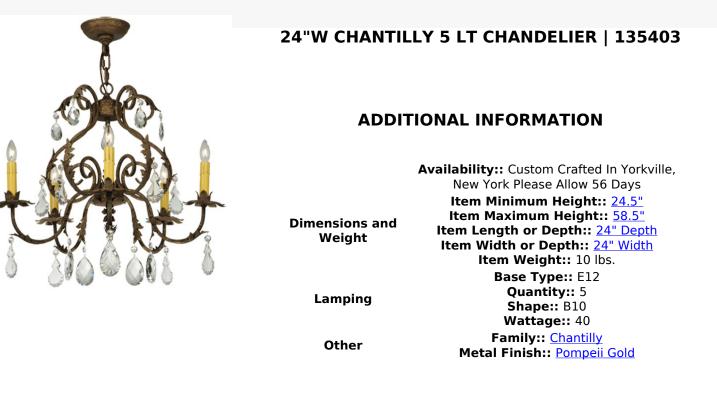

An elegant chandelier design comes to light with sparkle and glamour. 5 Amber faux candlelights are perched on floral bobeches which are embraced by exquisite curved arms featured in a Pompeii Gold finish. Matching Acanthus leaves, crystal droplets and scrollwork grace this lovely fixture. The overall height ranges from 25 to 59 inches as the chain length can be easily adjusted in the field to accommodate your specific lighting application needs. Handcrafted in our 180,000 square foot manufacturing facility in Yorkville, New York. Custom options include special sizes, diffuser colors and finishes. UL and cUL listed for damp and dry locations.