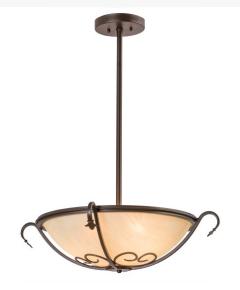

Lens Color:: Sahara Taupe Idalight

Lamping Quantity:: 3
Shape:: A19
Wattage:: 40

Other Family:: Alaine Metal Finish:: Cafe Noir

Stunning Sahara Taupe Idalight is graced with scroll accents on the bottom and floral blossoms of steel around the perimeter on the Alaine pendant. The elegant frame, decorative accents and hardware are featured in a Coffee Bean finish. Custom crafted at our manufacturing facility in the USA, this fixture is available in custom sizes, styles and colors, as well as dimmable energy efficient lamping options such as LED. The fixture is UL and cUL listed for damp and dry locations.