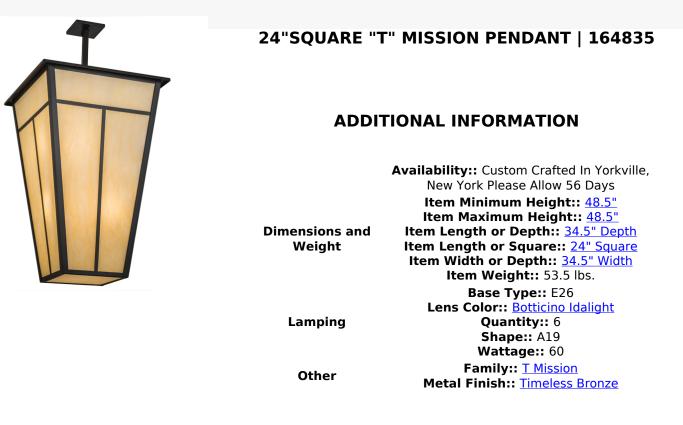

Ideal for commercial and hospitality applications in large spaces, this T Mission Pendant features stunning art glass inspired by the Arts & Crafts movement. The straight lines of this Mission design are featured on a Botticino Idalight shade which is complemented with frame and hardware finished in handsome Timeless Bronze. The pendant is handcrafted by highly skilled artisans in our 180,000 square foot manufacturing facility in Yorkville, NY. Custom sizes, styles, colors and dimmable energy efficient lamping options such as LED are available. UL and cUL listed for damp and dry locations.