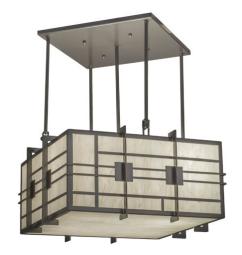

## 24"SQ SPALDING PENDANT | 137513

Item Weight:: 41 lbs.
Base Type:: G24q-3

Lens Color:: Creme Carrare Idalight
Lamping Quantity:: 4

Quantity:: 4 Shape:: T4 QUAD Wattage:: 26

Other Family:: Spalding
Metal Finish:: Bronze Metallic

Inspired by classic architectural structures, Spalding elevates geometric decorative designs to a new level. Bronze Metallic finished trusses, frame and hardware reveal a cube shaped Creme Carrare Idalight lens with a matching bottom diffuser. The fixture illuminates with energy efficient compact fluorescent lamps (CFLs) for 120-277v systems. Custom crafted in our manufacturing facility in the USA, this fixture is available in custom sizes, colors and styles, as well as other dimmable lamping options. The pendant is UL and cUL listed for damp and dry locations.