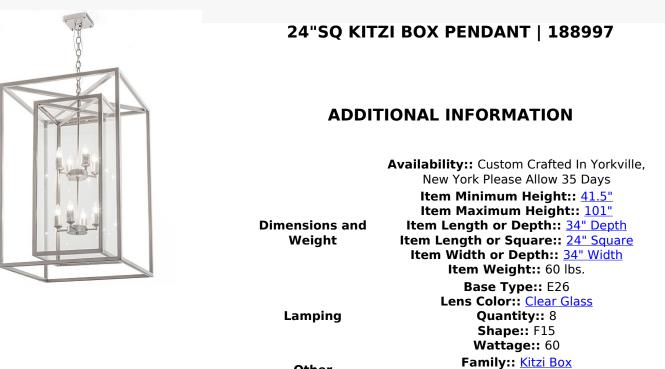

Other

Metal Finish:: Nickel

A modern, architecturally styled fixture is designed with a pizazz that is unique, fresh and stylish. Give your decor an extra edge with this innovative fixture featuring a Clear Glass encasement within a larger Solid Metal cage. Suspended inside the cage, which is surrounded with a larger metal frame, are 8 complementary faux candlelights. The elaborate geometric frame and hardware are finished in a Nickel powdercoat. Handmade in our 180,000 square foot manufacturing facility in Yorkville, New York Custom options include special sizes, finishes and styles. UL and cUL listed for dry and damp locations.