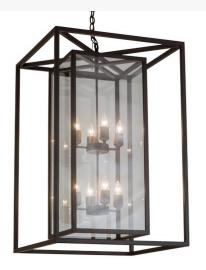

## 24"SQ KITZI BOX PENDANT | 185037 **ADDITIONAL INFORMATION** Availability:: Custom Crafted In Yorkville, New York Please Allow 56 Days Item Minimum Height:: 45.5" Item Maximum Height:: 136.5" **Dimensions and** Item Length or Depth:: 34" Depth Weight Item Length or Square:: 24" Square Item Width or Depth:: 34" Width Item Weight:: 63.5 lbs. Base Type:: E26 Lens Color:: Clear Glass Quantity:: 8 Lamping **Shape::** B10 Wattage:: 60 Family:: <u>Kitzi Box</u>

Metal Finish:: Oil Rubbed Bronze

Other

A sophisticated architecturally styled fixture is designed with a pizazz that is unique, fresh and stylish. Give your decor an extra edge with this breathtaking pendant, which is highlighted with a solid steel structure with a Clear Glass shaped diffuser. Beautiful ambient illumination is delivered by 8 Amber faux candlelights. The hardware and frame are featured in an Oil Rubbed Bronze finish. Handmade in our 180,000 square foot manufacturing facility in Yorkville, New York. Available in custom sizes, styles and finishes, as well as dimmable energy efficient lamping options. UL and CUL listed for dry and wet locations.