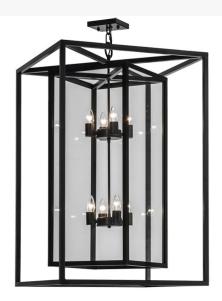

## 24"SQ KITZI BOX PENDANT | 152602

Item Weight:: 63 lbs. Base Type:: E26

Lens Color:: Clear Glass Quantity:: 8 Lamping

Shape:: CA10 Wattage:: 60 Family:: <u>Kitzi Box</u>

Other Metal Finish:: <u>Timeless Bronze</u>

A modern, architecturally styled fixture is designed with a pizazz that is unique, fresh and stylish. Give your decor an extra edge with this innovative fixture featuring a Clear glass box within a larger Solid Steel cage. Suspended inside the cage are eight faux candlelights. The elaborate frame and hardware are finished in Timeless Bronze. Handmade in our 180,000 square foot manufacturing facility in Yorkville, New York.