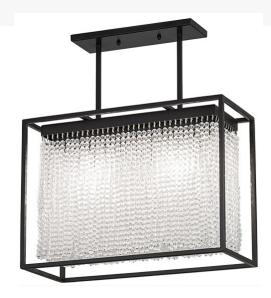

## 24"L CLEO PENDANT | 181664

Item Weight:: 46 lbs.

Base Type:: E26
Quantity:: 2
Shape:: T10

Wattage:: 60 Family:: Cleo

Other Metal Finish:: Timeless Bronze

Evoking a look of luxury and sophistication for your decor, crystal elegance comes to light with the Cleo design. This exquisite oblong pendant features a waterfall array of sparkling Crystal strands. The lovely shade is complemented with a frame and hardware featured in a Timeless Bronze finish. Handmade in the USA, this pendant is available in custom sizes, styles and colors, as well as dimmable energy efficient lamping options such as LED. Handcrafted by expert artisans in our 180,000 square manufacturing facility in Yorkville, New York. Available in custom sizes, styles and colors. UL and cUL listed for damp and dry locations.