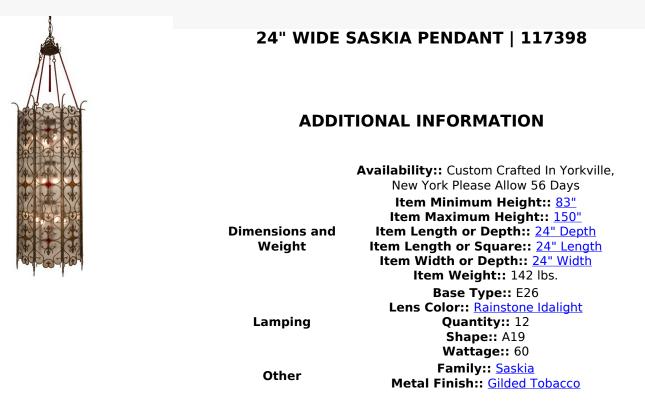

Inspired by a creative heritage that renders elegant decorative lighting, impeccable attention to detail in design comes to light with the impressive Saskia pendant. This exquisite, attention-getting fixture features an elaborate scrolled metallic design accented with Ruby and Topaz art glass diamonds on Rainstone Idalight. The complex pattern delineates metallic scrolls and heart motifs with scalloped edges and curved pinnacles towered by a decorative crown, with all hardware featured in a Gilded Tobacco finish. Created by the skillful hands of master craftsmen in Upstate New York. Our custom capabilities offer an extensive palette of mediums, finishes, sizes and dimmable energy saving lamping options. The 24-inch pendant is UL and cUL listed for dry and damp locations.