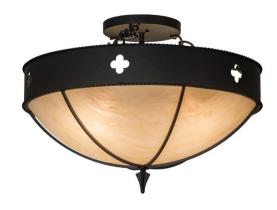

## 24" WIDE SABRINA SEMI-FLUSHMOUNT | 164003

Lens Color:: Sahara Taupe Idalight

Lamping Quantity:: 4
Shape:: A19
Wattage:: 60

Other Family:: Sabrina
Metal Finish:: Textured Black

Stylized four leaf clover cutout insignias highlight this attractive ceiling fixture, which features a Sahara Taupe Idalight diffuser with rounded spokes, pointed finial and hardware featured in a Textured Black finish. Handcrafted in the USA, this fixture is available in custom designs, colors, sizes and dimmable energy efficient lamping. The fixture is UL and cUL listed for damp and dry locations.