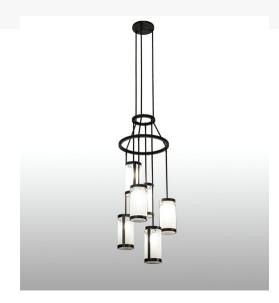

## 24" WIDE PUTRELO 6 LIGHT CASCADING CHANDELIER | 225670

Item Width or Depth:: 24" Width Item Weight:: 45 lbs. Base Type:: E26

Lens Color:: Contrail Mist Idalight

Quantity:: 6 Lamping

Shape:: A19 Wattage:: 60 Family:: Putrelo

Other Metal Finish:: Old Wrought Iron

An eye-catching statement piece which is ideal for illuminating spiral staircases and other spaces in residential, hospitality and commercial settings. This Putrelo Cascading Chandelier features 6 Contrail Mist Idalight Cylindres, each highlighted with an exquisite, delicate scrolled design. The chandelier is finished in Old Wrought Iron. Each cylindrical diffuser is suspended at a different level from the canopy while containing its own light source. Handcrafted by highly skilled artisans in our 180,000 square manufacturing facility in Yorkville, New York. Shade colors, metal finishes and sizes can be customized. UL and cUL listed for dry and damp locations.