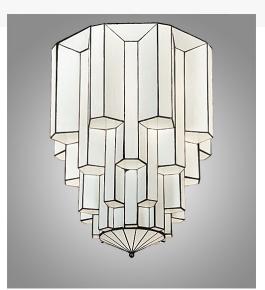

| 24" WIDE PARAMOUNT FLUSHMOUNT   213839 |                                                                              |
|----------------------------------------|------------------------------------------------------------------------------|
|                                        |                                                                              |
|                                        |                                                                              |
| ADDITIONAL INFORMATION                 |                                                                              |
|                                        |                                                                              |
|                                        | Availability:: Custom Crafted In Yorkville,<br>New York Please Allow 56 Days |
|                                        | Item Maximum Height:: 30"                                                    |
| <b>Dimensions and</b>                  | Item Length or Square:: <u>24" Length</u>                                    |
| Weight                                 | Item Width or Depth:: 24" Width                                              |
|                                        | Item Weight:: 40 lbs.                                                        |
|                                        | Base Type:: GU24                                                             |
| Lamping                                | Lens Color:: White Art Glass                                                 |
|                                        | Quantity:: 1                                                                 |
|                                        | Shape:: A19<br>Wattage:: 12 LED                                              |
| Other                                  | Family:: Paramount                                                           |
|                                        | Metal Finish:: <u>Antique Iron Gate</u>                                      |
|                                        |                                                                              |

The material is Steel and Glass. The finish is Antique Iron Gate. The stained glass is White Opal.