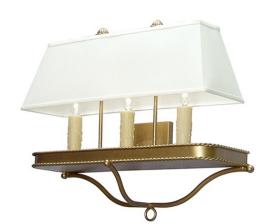

## 24" WIDE MILLICENT WALL SCONCE | 146372

Item Width or Depth:: 24" Width
Item Weight:: 13 lbs.
Base Type:: E12

Lens Color:: White Textrene

Quantity:: 3 Shape:: B10 Wattage:: 40

Family:: Millicent
Metal Finish:: Custom Gold

Dimensions and Weight

Lamping

Other

Romantic charm and elegance come to light with the Millicent wall sconce, which features three Amber faux candlelights topped with an oblong White Textrene shade . The hardware, frame and accents are highlighted in a Custom finish. Handcrafted by highly skilled artisans in our Upstate New York manufacturing facility, this fixture is available in custom sizes, styles, colors and energy efficient lamping options such as LED. This 24-inch wide sconce is UL and cUL listed for damp and dry locations.