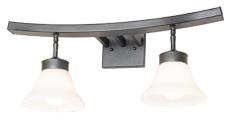

## 24" WIDE LEYA 2 LIGHT VANITY LIGHT | 274928

A stylish wall fixture that features two White Opal Glass Bell-shaped shades embraced by arms and a frame offered in a Blackened Pewter finish. Place this fixture in fine baths in hospitality, residential, and commercial areas. The Leya 2 Light Vanity Light is included in our American-made, American-designed, handcrafted Modern Lighting Collection and manufactured in Yorkville, New York. UL and cUL listed for dry and damp locations.