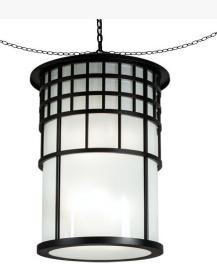

## 24" WIDE HUDSON HOUSE PENDANT | 221578

Item Weight:: 63 lbs.
Base Type:: E12

Lens Color:: Frosted Seeded Glass

Lamping

Quantity:: 6 Shape:: BA10 Wattage:: 60

Other

Family:: <u>Hudson House</u>
Metal Finish:: <u>Solar Black</u>

A clean modern look is offered for stunning interior and exterior lighting experiences. This ceiling pendant features a Black gridwork design and matching hardware with a Frosted Seeded lens that reveals six Ivory faux candlelights. The overall height ranges from 40 to 75 inches as the chain length can be easily adjusted in the field. This pendant also includes two 72-inch Anti-Sway Chains and additional Wall Hardware to which they are secured. The Hudson House Pendant is featured in our American made, American designed, handcrafted Modern Lighting Collection. Manufactured in Yorkville, New York. UL and cUL listed for dry, damp and wet locations.