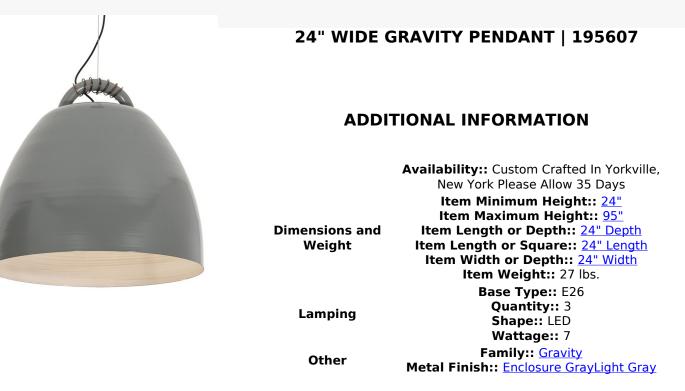

A dramatically styled pendant. Gravity features a cone-shaped shade that is finished in an Enclosure Gray powder coat and strikingly set on the outer surface, amazingly contrasting against a Light Gray internal metallic finish. The richly appointed interior results in a warm, burnished glow. The overall height ranges from 24 to 95 inches as the cable length can be easily adjusted in the field to accommodate your specific lighting needs. Handcrafted by highly skilled artisans in our 180,000 square foot manufacturing facility in Yorkville, New York. Diffuser colors, metal finishes and fixture sizes can be customized to your needs. UL and cUL listed for dry and damp locations.