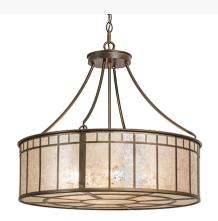

## 24" WIDE GLENDALE MISSION INVERTED PENDANT | 271105

Item Width or Depth:: 24" Width
Item Weight:: 17 lbs.
Base Type:: E26

Lens Color:: Silver Mica
Quantity:: 4

Shape:: A19 Wattage:: 60 Family:: Glendale

Other Metal Finish:: Antique Copper

The Glendale Mission Inverted pendant features a continuous band of T-Mission patterns in an Antique Copper finish on an impressive drum-shaped Silver Mica shade with a matching bottom diffuser. Inspired by the famed Arts and Crafts movement in design, this handsome ceiling fixture offers an overall height range from 25 to 60 inches, as the chain length can be easily adjusted on location to accommodate your specific lighting application needs. The Glendale Mission Inverted Pendant is featured in our American-made, American-designed, handcrafted Craftsman Lighting Collection, which is manufactured in Yorkville, New York. UL and cUL listed for dry and damp locations.