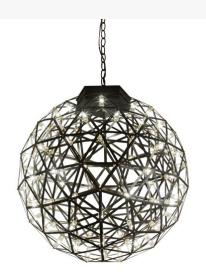

Item Weight:: 17 lbs.

Base Type:: G8
Quantity:: 87
Shape:: T4 JCD

Wattage:: 45 LED
Family:: Geosphere

Other Metal Finish:: Oil Rubbed Bronze

A truly global design. The complex configuration of Geosphere features an Oil Rubbed Bronze frame. Integral energy efficient LEDs project beautiful ambient illumination. The overall height of the pendant ranges from 29 to 148 inches as the chain length can be easily adjusted in the field to accommodate your specific lighting application needs. Handcrafted in our 180,000 square foot manufacturing facility in Yorkville, New York. Additional sizes and finishes are available. UL and cUL listed for damp and dry locations.