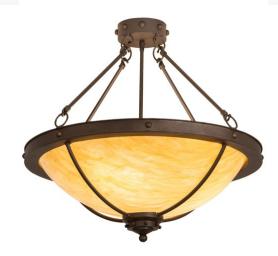

## 24" WIDE FREYA SEMI-FLUSHMOUNT | 205083

Lens Color:: Travertine Idalight
Quantity:: 3

Shape:: A19
Wattage:: 60
Family:: Freya

Other Metal Finish:: Wrought Iron

Freya evokes a versatile design flair that will enhance any dining area, conference room, lobby or other rooms in a residential, hospitality or commercial location. This ceiling fixture is thoughtfully designed with a Travertine Idalight diffuser and enhanced with hardware and accents featured in a Wrought Iron finish. This ceiling fixture is crafted by the highly skilled hands of our artisans in our 180,000 square foot manufacturing facility in Yorkville, New York. Custom styles, sizes, shade colors and finishes are available. UL and cUL listed for damp and dry locations.