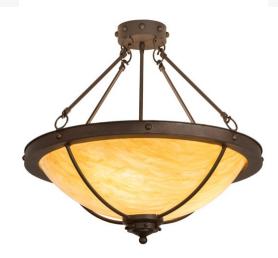

## 24" WIDE FREYA SEMI-FLUSHMOUNT | 205083

Lens Color:: Travertine Idalight

Quantity:: 3 Shape:: A19 Wattage:: 60 Family:: Freya

Metal Finish:: Wrought Iron

Freya evokes a versatile design flair that will enhance any dining area, conference room, lobby or other rooms in a residential, hospitality or commercial location. This ceiling fixture is thoughtfully designed with a Travertine Idalight diffuser and enhanced with hardware and accents featured in a Wrought Iron finish. This ceiling fixture is crafted by the highly skilled hands of our artisans in our 180,000 square foot manufacturing facility in Yorkville, New York. Custom styles, sizes, shade colors and finishes are available. UL and cUL listed for damp and dry locations.