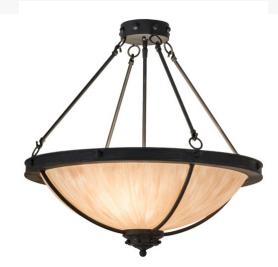

## 24" WIDE FREYA SEMI-FLUSHMOUNT | 157165

Base Type:: E26

Lens Color:: <u>Hailstone Idalight</u>
Lamping Quantity:: 3

Quantity:: 3 Shape:: A19 Wattage:: 60 Family:: Freya

Other Metal Finish:: Costello Black

For a distinctive and luxurious look in any residential or commercial space, Freya is thoughtfully designed with a Hailstone Idalight diffuser and enhanced with hardware and accents featured in a Costello Black finish. This transitionally styled fixture is perfect for illuminating corridors, lobbies, living rooms and other areas. This ceiling fixture is crafted by the highly skilled hands of our artisans in the Yorkville, New York in the USA. Custom styles, sizes and colors are available, as well as dimmable energy efficient lamping options. The fixture is UL and cUL listed for damp and dry locations.