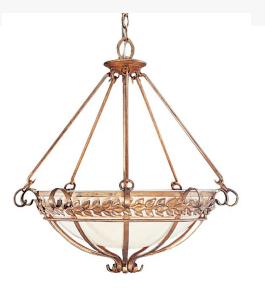

Item Width or Depth:: 24" Width Item Weight:: 19 lbs. Base Type:: E26 Lens Color:: Tawnyrock Idalight

Quantity:: 3 Shape:: A19 Wattage:: 40 Family:: <u>Florentine</u>

Metal Finish:: Cortez Gold

Revealing an elegant look in a distinctive lighting fixture. Florentine features a stunning Tawnyrock Idalight shade . The pendant is enhanced with Hand Forged Iron Scrollwork, decorative accents and hardware in a Cortez Gold finish. Handcrafted by highly skilled artisans in our 180,000 square foot manufacturing facility in Yorkville, New York. Available in special shade colors, finishes and sizes. UL and cUL listed for dry and damp locations.