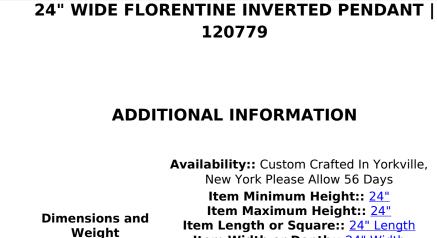

Item Width or Depth:: 24" Width Item Weight:: 19 lbs. Base Type:: E26 Lens Color:: Tawnyrock Idalight

Quantity:: 3 Shape:: A19 Wattage:: 40 Family:: <u>Florentine</u>

Metal Finish:: Cortez Gold

Revealing an elegant look in a distinctive lighting fixture. Florentine features a stunning Tawnyrock Idalight shade . The pendant is enhanced with Hand Forged Iron Scrollwork, decorative accents and hardware in a Cortez Gold finish. Handcrafted by highly skilled artisans in our 180,000 square foot manufacturing facility in Yorkville, New York. Available in special shade colors, finishes and sizes. UL and cUL listed for dry and damp locations.