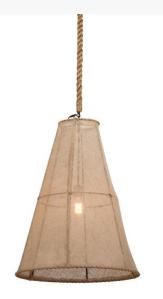

Item Weight:: 9 lbs.

Base Type:: E26 Lens Color:: Burlap Quantity:: 1 Lamping

Shape:: A19 Wattage:: 60 Family:: Empire **Metal Finish::** Black

Other

This unique lighting design features a Burlap shade hand woven on a cylindrical shaped frame. The pendant is suspended with a natural colored rope. The fixture is enhanced with a Black finish. Handcrafted in our 180,000 square foot manufacturing facility in Yorkville, NY. Fixture designs, metal finishes and Pendant sizes can be customized to meet your needs. UL and cUL listed for dry and damp locations however we do not recommend installing it in spaces that experience a large amount of moisture due to the fabric shade.