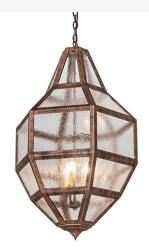

## 24" WIDE ELTZ PENDANT | 273541

Item Weight:: 48 lbs.
Base Type:: E12

Lens Color:: Clear Seeded Glass
Lamping Quantity:: 3

Quantity:: 3 Shape:: B11 Wattage:: 40 Family:: Eltz

Other Metal Finish:: Rococco

Bring a graceful balance of charm and light to your home with the extraordinary Eltz Pendant. The Clear Seeded Glass lens reveals three Ivory faux candlelights that provide ambient illumination. The fixture is enhanced with a Rococco finish. The overall height ranges from 43 to 102 inches, as the chain length can be easily adjusted in the field to accommodate your specific lighting application needs. The striking ceiling fixture is perfect for entryways and dining spaces in fine homes. The Eltz Pendant is featured in our American-made, American-designed, handcrafted Gothic Lighting Collection, which is manufactured in Yorkville, New York. It is UL & cUL listed for dry and damp locations.