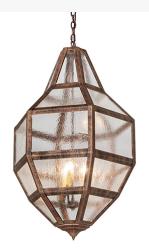

## 24" WIDE ELTZ PENDANT | 273541

Item Weight:: 48 lbs.
Base Type:: E12

Lens Color:: Clear Seeded Glass
Lamping Quantity:: 3

Quantity:: 3 Shape:: B11 Wattage:: 40 Family:: Eltz

Other Metal Finish:: Rococco

Bring a graceful balance of charm and light to your home with the extraordinary Eltz Pendant. The Clear Seeded Glass lens reveals three Ivory faux candlelights that provide ambient illumination. The fixture is enhanced with a Rococco finish. The overall height ranges from 43 to 102 inches, as the chain length can be easily adjusted in the field to accommodate your specific lighting application needs. The striking ceiling fixture is perfect for entryways and dining spaces in fine homes. The Eltz Pendant is featured in our American-made, American-designed, handcrafted Gothic Lighting Collection, which is manufactured in Yorkville, New York. It is UL & cUL listed for dry and damp locations.