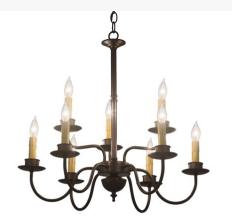

## 24" WIDE EAN 2 TIER 9 LT CHANDELIER | 199600

Item Weight:: 6.8 lbs.

Base Type:: E12 Quantity:: 9 Shape:: BA9 Wattage:: 40

Family:: Ean

Metal Finish:: Mahogany Bronze

Sophisticated elegance and delicate grace epitomize the Ean Chandelier. The Mahogany Bronze finished frame with hardware embraces nine Ivory faux candlelights perched on bobeches. The overall height ranges from 27 to 50 inches as the chain can be easily adjusted in the field to meet your lighting needs. The Ean 12 Light Two Tier Chandelier is featured in our American made, American designed, handcrafted Traditional Lighting Collection. Manufactured in Yorkville, New York. UL and cUL listed for dry and damp locations.