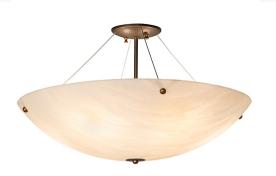

## 24" WIDE CYPOLA SEMI-FLUSHMOUNT | 255856

Other

Lamping

Bring elegance and grace into lobbies, foyers, and other large spaces with Cypola. The Fleshtone Idalight pendant complements nearly any decor, from classic to contemporary. This unique textured shade, highlighted with swirling Creamy White and Alabaster tones, is complemented with a stunning Antique Copper hand finish. The Cypola Semi-Flushmount is featured in our American-made, American-designed, handcrafted Cypola Collection. Manufactured in Yorkville, New York. UL and cUL listed for dry and damp locations.