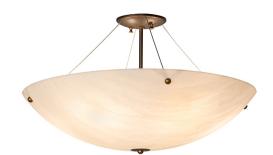

## 24" WIDE CYPOLA SEMI-FLUSHMOUNT | 255856

## ADDITIONAL INFORMATION

**Availability::** Custom Crafted In Yorkville, New York Please Allow 35 Days

Dimensions and Weight Item Width or Depth:: 24" Length Item Width or Depth:: 24" Width

Item Weight:: 5 lbs.
Base Type:: E26

Lens Color:: Fleshtone Idalight

Lamping Quantity:: 6
Shape:: A19
Wattage:: 60

Other Family:: Cypola Metal Finish:: Antique Copper

Bring elegance and grace into lobbies, foyers, and other large spaces with Cypola. The Fleshtone Idalight pendant complements nearly any decor, from classic to contemporary. This unique textured shade, highlighted with swirling Creamy White and Alabaster tones, is complemented with a stunning Antique Copper hand finish. The Cypola Semi-Flushmount is featured in our American-made, American-designed, handcrafted Cypola Collection. Manufactured in Yorkville, New York. UL and cUL listed for dry and damp locations.