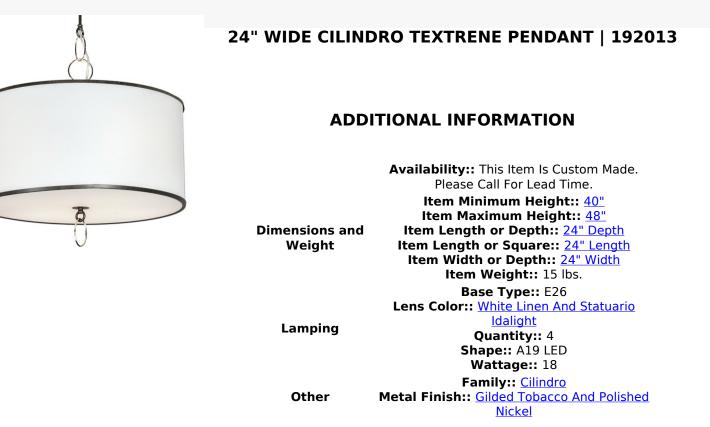

Designed with a stunning tapered profile that fits into a variety of interiors. This Cilindro ceiling pendant defines a sophisticated aesthetic. The White Textrene shade is complemented with a Statuario Idalight bottom diffuser. The fixture features a Gilded Tobacco finish enhanced with Polished Nickel ring accents. The overall height of this pendant ranges from 40 to 48 inches as the stem length can be easily adjusted in the field to accommodate your specific lighting application needs. Available in custom colors, styles and sizes, as well as dimmable lamping options. UL and cUL listed for dry and damp locations however we do not recommend installing it in spaces that experience a large amount of moisture due to the fabric shade.