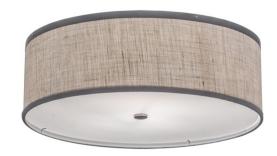

## **ADDITIONAL INFORMATION**

**Availability::** Custom Crafted In Yorkville, New York Please Allow 56 Days

Dimensions and Weight Item Width or Depth:: 24" Length Item Weight:: 6 lbs.

Base Type:: E26 Lens Color:: White Burlap

Lamping Quantity:: 2
Shape:: A19
Wattage:: 60

Other Family:: <u>Cilindro</u>
Metal Finish:: <u>Nickel</u>

Designed with a clean round profile that fits into the homes and structures of nearly any architectural era, this ceiling fixture defines a distinctive sophisticated aesthetic. The rotund Natural Linen Textrene shade is complemented with a Statuario Idalight bottom diffuser and enhanced with accents a frame featured in a Nickel finish. Handcrafted in the USA, this fixture is available in custom colors, styles and sizes, as well as dimmable energy efficient lamping options. UL and cUL listed for damp and dry locations.