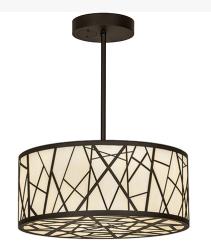

## 24" WIDE CILINDRO RICH PENDANT | 239902

Item Weight:: 35 lbs.
Base Type:: INTEGRAL

Lamping Lens Color:: Creme Carrare Idalight

Shape:: LED Wattage:: 55

Family:: Cilindro

Other Metal Finish:: Oil Rubbed Bronze

Inspired by a new Modernism. This eye-catching, abstract expressionist design integrates mosaic patterns with abstract figures in a rich Oil Rubbed Bronze hue on a Creme Carrare Idalight diffuser. The Cilindro Rich Pendant is included in our American-made, American designed handcrafted Abstract Lighting Collection. Manufactured in Yorkville, New York. UL and cUL listed for dry and damp locations.