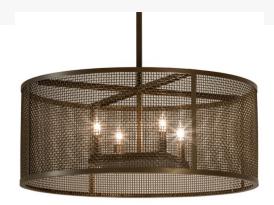

## 24" WIDE CILINDRO RAME PENDANT | 233548

Item Weight:: 14.5 lbs.

Lamping

**Base Type::** E12 **Quantity::** 4 **Shape::** B10 **Wattage::** 60

Other

Family:: Cilindro
Metal Finish:: Brown Metalic

Discover a unique decorative look and industrial lighting design. A Weave-Tex Grid frame reveals 4 Complementary Faux Candlelights with customer supplied lamps from within. Cilindro Rame offers solid hardware and a frame featured in a Brown Metallic finish. This truly distinctive openwork design is ideal for residential, hospitality or commercial settings. Made to Order in our 180,000 square foot manufacturing facility in Yorkville, New York. Offered in a myriad of sizes, candlelight colors and metal finishes that can be customized to your liking. UL and cUL listed for damp and dry locations.