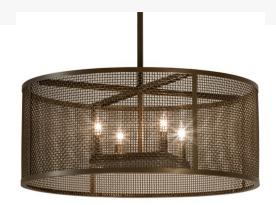

## 24" WIDE CILINDRO RAME PENDANT | 233548

Item Weight:: 14.5 lbs.

Lamping

Base Type:: E12
Quantity:: 4
Shape:: B10
Wattage:: 60

Other Family:: Cilindro
Metal Finish:: Brown Metallic

Discover a unique decorative look and industrial lighting design. A Weave-Tex Grid frame reveals 4 Complementary Faux Candlelights with customer supplied lamps from within. Cilindro Rame offers solid hardware and a frame featured in a Brown Metallic finish. This truly distinctive openwork design is ideal for residential, hospitality or commercial settings. Made to Order in our 180,000 square foot manufacturing facility in Yorkville, New York. Offered in a myriad of sizes, candlelight colors and metal finishes that can be customized to your liking. UL and cUL listed for damp and dry locations.