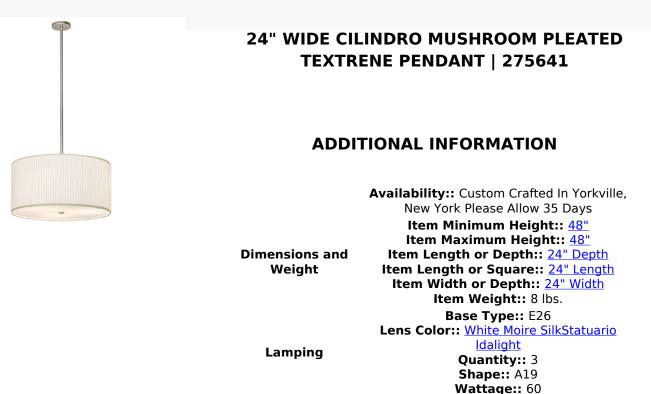

Other

we do not recommend installing it in spaces that experience a large amount of moisture due to the fabric shade.

Offering a refined architectural look that will complement the most luxurious interiors, the pendant creates soft illumination and sophistication with its elegant palette. The White Moire Silk shade is constructed using a mushroom pleat for added depth and is complemented with a Statuario Idalight bottom diffuser. The fixture is enhanced with Nickel finished hardware. The Cilindro Mushroom Pleated Textrene Pendant is included in our American-made, American-designed, handcrafted Modern Collection, which is manufactured in Yorkville, New York. It is UL and cUL listed for dry and damp locations; however,