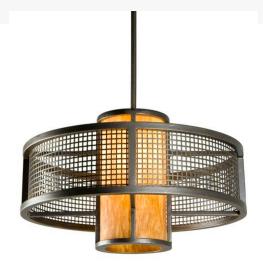

## 24" WIDE CILINDRO MESH PENDANT | 146020

Item Weight:: 33 lbs.
Base Type:: E26

Lens Color:: Tawnyrock Idalight
Lamping Quantity:: 1

Quantity:: 1 Shape:: A19 Wattage:: 40

Other Family:: Cilindro
Metal Finish:: French Bronze

A mesh styled curved Weave-Tex Caged frame with a stunning industrial look encircles an appealing Tawnyrock Idalight cylindrical diffuser. The fixture is enhanced with hardware featured in a French Bronze finish. Handcrafted by highly skilled artisans in our manufacturing facility in Upstate New York, this transitional styled pendant is available in a wide range of custom choices including various designs, colors, sizes and dimmable energy efficient lamping options such as LED. This fixture is UL and cUL listed for damp and dry locations.