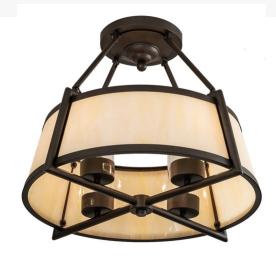

This Cilindro Lucy ceiling fixture infuses a handsome architectural design. The outer shade features Creme Carrare Idalight which encircles four Crystal Idalight faux candlelights within. The shade is complemented with an Oil Rubbed Bronze finished cross-hatch frame and matching hardware. The ceiling fixture will make a stunning design statement in nearly any room throughout your space. Handcrafted in our 180,000 square foot manufacturing facility in Yorkville, New York. Shade colors, metal finishes and sizes can be customized. UL and cUL listed for dry and damp locations