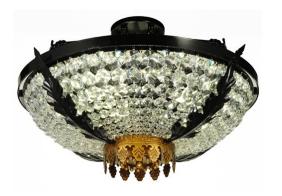

Metal Finish:: Mirror Black Sahara Gold

Bejeweled with lovely clusters of faceted Crystals that emanate brilliant radiance and luxury for any setting. Chrisanne is finished in a Glossy Black with a Gold accent. Handcrafted by highly skilled artisans in our 180,000 square foot manufacturing facility in Yorkville, New York. The number of crystals, metal finishes and fixture size can be customized to your needs. UL and cUL listed for dry and damp locations.