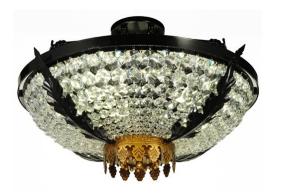

Metal Finish:: Mirror Black Sahara Gold

Bejeweled with lovely clusters of faceted Crystals that emanate brilliant radiance and luxury for any setting. Chrisanne is finished in a Glossy Black with a Gold accent. Handcrafted by highly skilled artisans in our 180,000 square foot manufacturing facility in Yorkville, New York. The number of crystals, metal finishes and fixture size can be customized to your needs. UL and cUL listed for dry and damp locations.