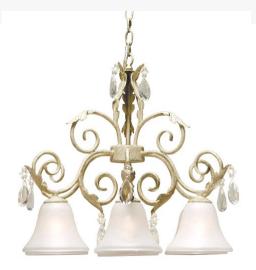

## 24" WIDE CHERISE 6 LIGHT CHANDELIER | 120982

Weight

Metal Finish:: Tuscan Ivory

A timeless design is combined with classic styling and hand-craftsmanship. The sumptuous Cherise Oblong Pendant features 6 White Scavo bell shaped Glass Shades that provide beautiful ambient lighting. The pendant features exquisite Hand Forged Iron scrollwork, hardware and frame in a Tuscan Ivory finish. The pendant is accented with Crystal Droplets. Ideal for illuminating bars, islands, counters and tables. Handmade by skilled artisans in our 180,000 square foot manufacturing facility in Yorkville, New York. Custom colors, styles and sizes are available. UL and cUL listed for dry and damp locations.