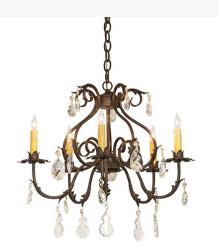

## 24" WIDE CHANTILLY 5 LIGHT CHANDELIER | 256731

Item Width or Depth:: 24" Width
Item Weight:: 10 lbs.

Base Type:: E12 Quantity:: 5 Shape:: BA9 Wattage:: 40

Other Metal Finish:: Gilded Tobacco

An elegant chandelier design comes to light with sparkle and glamour. 5 Ivory faux candlelights are perched and bobeches embraced by exquisite Hand-forged Iron curved arms featured in a Gilded Tobacco finish. Matching Acanthus leaves, Crystal droplets, and scrolls grace this lovely fixture. The overall height ranges from 25 to 46 inches, as the chain length can be easily adjusted in the field to accommodate your specific lighting application needs. The Chantilly Chandelier is featured in our American-made, American-designed, handmade Traditional Lighting Collection. Manufactured in Yorkville, NY. UL & cUL listed for dry and damp locations.