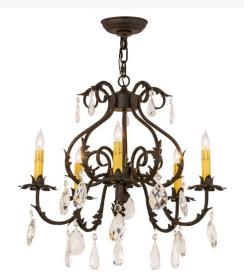

Base Type:: E12 Quantity:: 5 Shape:: BA9 Wattage:: 60

Family:: Chantilly Metal Finish:: Chestnut

An elegant chandelier design comes to light with sparkle and glamour. 5 Amber faux candlelights are perched on floral bobeches which are embraced by exquisite curved arms featured in a Chestnut finish. Matching Acanthus leaves, crystal droplets and scrolls grace this lovely fixture. The overall height ranges from 26 to 74 inches as the chain length can be easily adjusted in the field to accommodate your specific lighting application needs. Handcrafted in our 180,000 square foot manufacturing facility in Yorkville, New York. Custom options include special sizes, diffuser colors and finishes. UL and cUL listed for damp and dry locations.