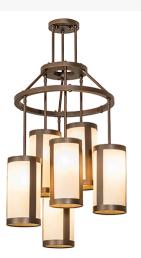

This two-tiered chandelier renders an eye-catching transitional look. Beautiful Sahara Taupe Idalight shades are aligned in a staggered formation, suspended from two decorative rings and a canopy while providing light at various levels. All hardware is hand-finished in Tyler Bronze while a warm glow evokes from six decorative cylinders. Ideal for illuminating entryways, lobbies, foyers, ballrooms, and other residential, hospitality and commercial spaces. The Cartier Cascading Chandelier is featured in our American-made, American-designed, handcrafted Transitional Lighting Collection. Manufactured in Yorkville,